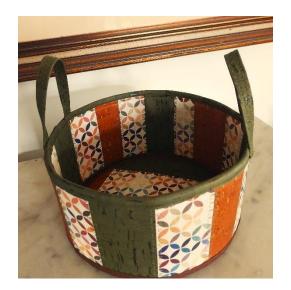

## **Supply List for Cork Sewing Basket:**

Sally's Stitches Cork Sewing Basket Pattern

Choose one:

3 small rolls of cork sold at The Old Country Store (size 6" x 27")

Or 20 scrap pieces 1-2" wide x 8" high. You will also need one piece 1" x 27" for binding.

Bring your whole collection to class.

1/4 yard matching or contrast cotton. A darker color works better.

¾ yard Pellon 72F Peltex II (two-sided ultra firm fusible stabilizer)

Polyester thread to match or contrast the cork