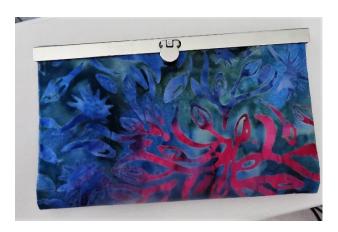

### **Diva Frame Wallet Class**

When: (3 hours)

**Teacher: Sally Mittelstadt** 

**Description**: Learn to sew a wallet and how to attach a wallet frame. The class will use the *Diva Frame Wallet* pattern by Jessica VanDenburgh of Sew Many Creations. Choose to make the wallet of cork (easier) or fabric with contrasting fabric for the inside design. The wallet has eight credit card pockets, two long pockets and one zipper pocket. Choose a fancy embossed frame or one that is plain. Go home with a finished wallet and you'll be set for gift making for years to come!

## **Supplies for all wallets:**

1 – 7 ½" 2-piece metal wallet frame Thread – consider color for top stitching inside Pattern – Sew Many Creations *Diva Frame Wallet* Schmetz Top Stitch Needles #80/12