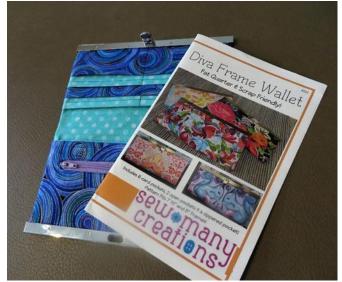

### **Diva Frame Wallet Class**

When: (3 hours)

**Teacher: Sally Mittelstadt** 

**Description**: Learn to sew a wallet and how to attach a wallet frame. The class will use the *Diva Frame Wallet* pattern by Jessica VanDenburgh of Sew Many Creations. Choose to make the wallet of cork (easier) or fabric with contrasting fabric for the inside design. The wallet has eight credit card pockets, two long pockets and one zipper pocket. Choose a fancy embossed frame or one that is plain. Go home with a finished wallet and you'll be set for gift making for years to come!

## **Supplies for all wallets:**

1 – 7 ½" 2-piece metal wallet frame Thread – consider color for top stitching inside Pattern – Sew Many Creations *Diva Frame Wallet* Schmetz Top Stitch Needles #80/12