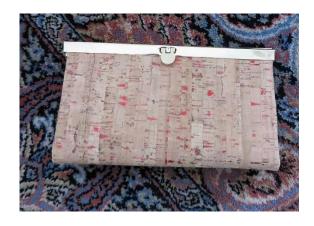

# **Cork** Wallet Supply List:

16" x 18" cork ¼ yard cotton ¼ yard Décor Bond fusible interfacing 7 ½" Diva wallet frame 8" or longer zipper

### **Cork Diva Wallet**

```
Cork – one 9" x 8"

two 8" x 4"

four 8" x 2"

Cotton – one 9" x 8"

two 8" x 4"

Décor Bond – one 9" x 8" – fuse to 9 x 8 cotton
```